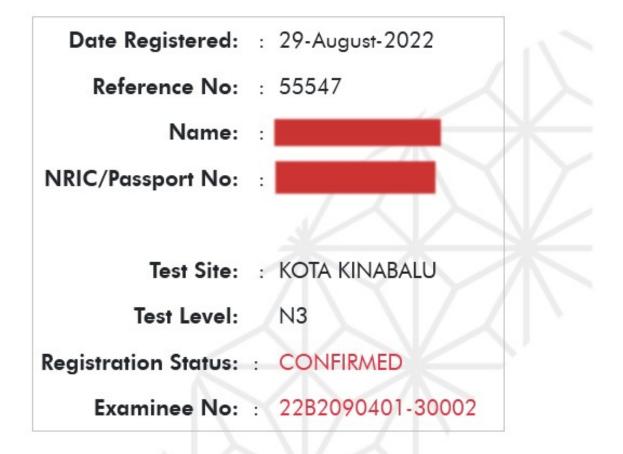

# YOU SHOULD BE ABLE TO SEE/LOAD FULL INFORMATION OF YOUR REGISTRATION DETAILS. SCROLL DOWN AND LOOK FOR THE PASSWORD.

### NOTE: IF FULL DETAILS DOES NOT LOAD OR SHOW, REPEAT.