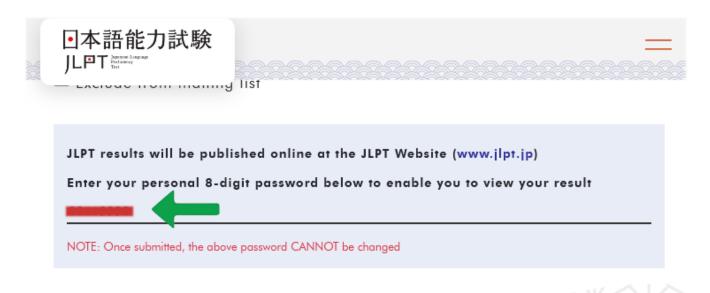

# YOU SHOULD BE ABLE TO SEE/LOAD FULL INFORMATION OF YOUR REGISTRATION DETAILS. SCROLL DOWN AND LOOK FOR THE PASSWORD.

### NOTE: IF FULL DETAILS DOES NOT LOAD OR SHOW, REPEAT.